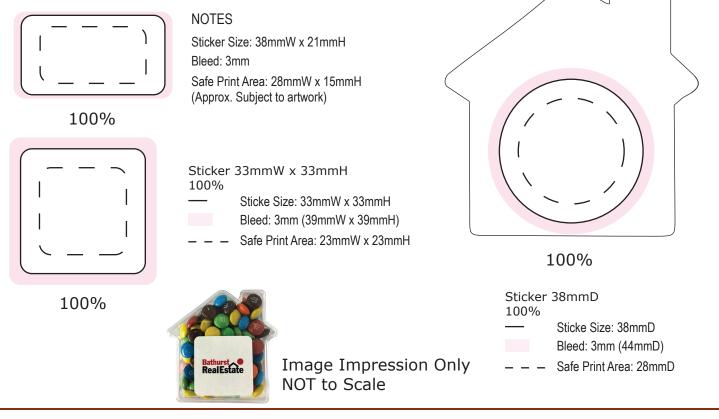

## STICKER OPTIONS

| Product Code   | : CC085D                                     |
|----------------|----------------------------------------------|
| Description    | : M&Ms in Acrylic House                      |
| Order#         | :                                            |
| Company Name   |                                              |
| Contact        |                                              |
| Pad Print Size | : 33mmW x 33mmH / 38mmW x 21mmH / 38mm Round |
| Print Colour   | Customer must provide PMS Colour print guide |
| Quantity       |                                              |
| Delivery Date  |                                              |
|                |                                              |